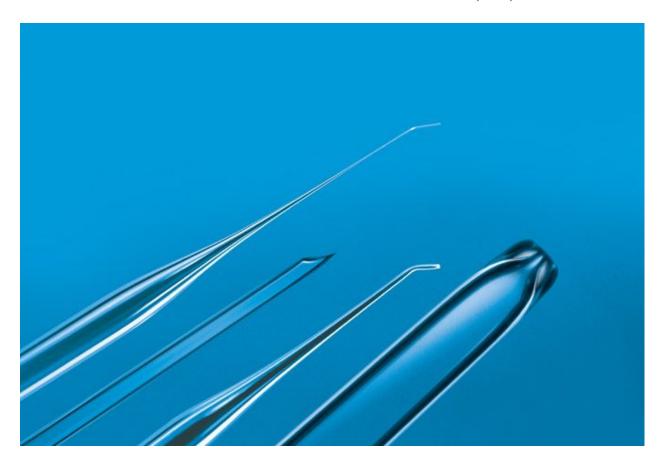

#### **HOLDING PIPETTE**

- Inner Ø 20μm, Outer Ø 120μm
- Available in different bend angles: 30°, 35°

Holds precisely the oocytes and embryos

# **INJECTION PIPETTE**

- Inner Ø 4-5μm, Outer Ø 6-7μm
- Available in different bend angles: 30°, 35°
- With spike